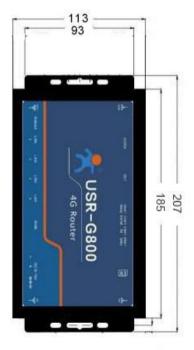

G800-42

## Industrial 4G wireless router

USR-G800-42 is a 4G wireless router, which provides a solution for user's device to access 4G network.USR-G800-42 is based on industrial high-performance embedded structure. It plays an important role in data transmission fields such as smart home, smart grid, personal healthcare and industrial control. USR-G800-42 has one WAN port and four LAN ports,

and it support data transparent transmission between RS232

and 4G network.

■ ■ RS232 to 4G network

- 4 LAN ports and 1 WAN port
- Support WiFi network
- Support 4G module with Mini-PCIE interface
- Multiple indicator lights
- Data transparent transmission between RS232 and 4G network
- Support Web setting
- A key to restore factory settings
- Both LAN port and WAN port with a rate of 10/100Mbps



| 0                                                             |                                                                                                                 |
|---------------------------------------------------------------|-----------------------------------------------------------------------------------------------------------------|
| Specifications                                                |                                                                                                                 |
| Frequency Band                                                | D 100/00/40/44                                                                                                  |
| TD-LTE                                                        | Band 38/39/4